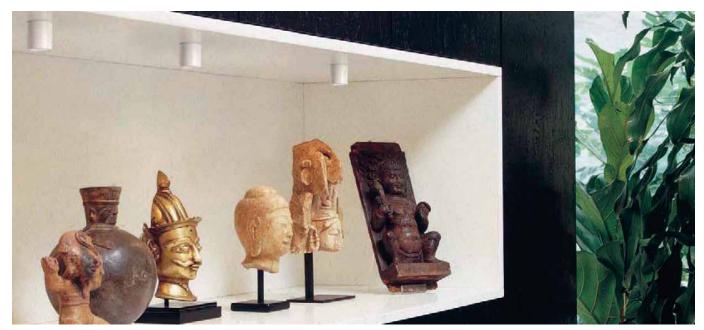

## **EOS CEILING LIGHT**

Thermoplastic ceiling light for accent, decoration and courtesy lighting. Choice of secondary optics, can be installed indoors, mounting with concealed screws.

Power LED CRI>80 Power: 1W@350mA Lumen: 135Lm@350mA

350mA constant current power supply

Series connection, 50 cm cable

Constant current power supplies page 232 Accessories for quick connection page 244

Dimming Accessories page 249

BASIC CODES

L95D.

| FINISHES |                   | LIGHT BAND   |     |
|----------|-------------------|--------------|-----|
| □ 1      | White             | <b>II</b> 15 | 15° |
| 2        | Matt black        | <b>25</b>    | 25° |
| <b>3</b> | Brushed gold      | <b>40</b>    | 40° |
| Ⅲ 6      | Chrome            | <b>60</b>    | 60° |
| <b>7</b> | Brushed aluminium | <b>80</b>    | 80° |
| 8        | Transparent       |              |     |
| 9        | Polished gold     |              |     |