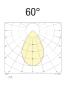

350mA constant current power supply

Series connection, 50 cm cable

Constant current power supplies page 232 Accessories for quick connection page 244

Dimming Accessories page 249

BASIC CODES

L95D.

| FINISHES |                   | LIGHT BAND   |     |
|----------|-------------------|--------------|-----|
| □ 1      | White             | <b>II</b> 15 | 15° |
| 2        | Matt black        | <b>25</b>    | 25° |
| <b>3</b> | Brushed gold      | <b>40</b>    | 40° |
| Ⅲ 6      | Chrome            | <b>60</b>    | 60° |
| <b>7</b> | Brushed aluminium | <b>80</b>    | 80° |
| 8        | Transparent       |              |     |
| 9        | Polished gold     |              |     |