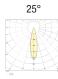

350mA constant current power supply

Series connection, 50 cm cable

Constant current power supplies page 232 Accessories for quick connection page 244

Dimming Accessories page 249

BASIC CODES

L95D.

| FINISHES |                   | LIGHT BAND   |     |
|----------|-------------------|--------------|-----|
| □ 1      | White             | <b>II</b> 15 | 15° |
| 2        | Matt black        | <b>25</b>    | 25° |
| <b>3</b> | Brushed gold      | <b>40</b>    | 40° |
| Ⅲ 6      | Chrome            | <b>60</b>    | 60° |
| <b>7</b> | Brushed aluminium | <b>80</b>    | 80° |
| 8        | Transparent       |              |     |
| 9        | Polished gold     |              |     |