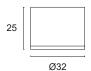

## **EOS CEILING LIGHT**

Thermoplastic ceiling light for accent, decoration and courtesy lighting. Choice of secondary optics, can be installed indoors, mounting with concealed screws.

Power LED CRI>80 Power: 1W@350mA Lumen: 135Lm@350mA