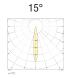

350mA constant current power supply

Series connection, 50 cm cable

Constant current power supplies page 232 Accessories for quick connection page 244

Dimming Accessories page 249

BASIC CODES

L95D.

| FINISHES |                   | LIGHT BAND   |     |
|----------|-------------------|--------------|-----|
| □ 1      | White             | <b>II</b> 15 | 15° |
| 2        | Matt black        | <b>25</b>    | 25° |
| <b>3</b> | Brushed gold      | <b>40</b>    | 40° |
| Ⅲ 6      | Chrome            | <b>60</b>    | 60° |
| <b>7</b> | Brushed aluminium | <b>80</b>    | 80° |
| 8        | Transparent       |              |     |
| 9        | Polished gold     |              |     |