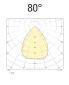

350mA constant current power supply

Series connection, 50 cm cable

Constant current power supplies page 232 Accessories for quick connection page 244

Dimming Accessories page 249

BASIC CODES

L95D.

| FINISHES |                   | LIGHT BAND   |     |
|----------|-------------------|--------------|-----|
| □ 1      | White             | <b>II</b> 15 | 15° |
| 2        | Matt black        | <b>25</b>    | 25° |
| <b>3</b> | Brushed gold      | <b>40</b>    | 40° |
| Ⅲ 6      | Chrome            | <b>60</b>    | 60° |
| <b>7</b> | Brushed aluminium | <b>80</b>    | 80° |
| 8        | Transparent       |              |     |
| 9        | Polished gold     |              |     |