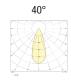

350mA constant current power supply

Series connection, 50 cm cable

Constant current power supplies page 232 Accessories for quick connection page 244

Dimming Accessories page 249

BASIC CODES

L95D.

| FINISHES |                   | LIGHT BAND   |     |
|----------|-------------------|--------------|-----|
| □ 1      | White             | <b>II</b> 15 | 15° |
| 2        | Matt black        | <b>25</b>    | 25° |
| <b>3</b> | Brushed gold      | <b>40</b>    | 40° |
| Ⅲ 6      | Chrome            | <b>60</b>    | 60° |
| <b>7</b> | Brushed aluminium | <b>80</b>    | 80° |
| 8        | Transparent       |              |     |
| 9        | Polished gold     |              |     |